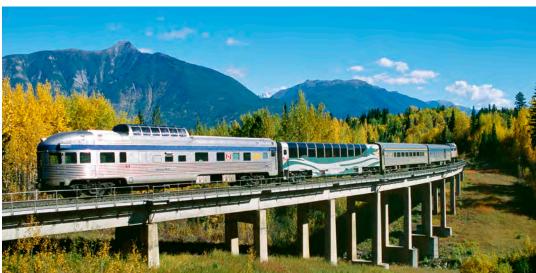

Enjoy upgraded Prestige Class premium accommodations onboard VIA Rail's *The Canadian*, providing the perfect combination of modern and elegant cabins, private concierge service, delightful meals prepared by onboard chefs, all-inclusive bar service, and observation cars that allow for unobstructed viewing of Canada's great wilderness.

### Repose

- Enjoy the serenity of travel by rail as you spend four days unplugged from the outside world, with the beauty of the Canadian wilderness unfolding before you.
- Relax at leisure within your private Prestige Class stateroom—providing 50% more living space than other class cabins—featuring a picture window that's 60% larger than standard cabin windows, a leather couch by day that transforms into a comfortable double bed with luxury linens by night, heated floors, private en suite bathroom with shower, flat screen TV, and turndown service.
- Prestige Class amenities also include personalized concierge service, priority seating in the dining car, and complimentary snacks and beverages in the Park Car 24-hours a day.

#### VIA RAIL'S THE CANADIAN ....

Experience an inviting blend of modern amenities with a sense of nostalgia, and the perfect way to unplug and enjoy nature's beauty at a slower pace.

The Canadian's Prestige Class provides an elegant and spacious cabin with oversized picture window with blinds, flat screen TV, modular leather L-shaped couch seating by day and comfortable double bed with luxurious bedding for two at night and private bathroom with shower and deluxe amenities. Passengers in Prestige Class also enjoy priority boarding, access to the Business Lounge at Toronto's Union Station, private concierge service with incabin cocktails and canapés, turndown service, and privileged access to the Park Car.