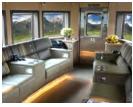

### Repose

- Enjoy the serenity of travel by rail as you spend four days unplugged from the outside world, with the beauty of the Canadian wilderness unfolding before you.
- Relax at leisure within your private Prestige Class stateroom—providing 50% more living space than other class cabins—featuring a picture window that's 60% larger than standard cabin windows, a leather couch by day that transforms into a comfortable double bed with luxury linens by night, heated floors, private en suite bathroom with shower, flat screen TV, and turndown service.
- Prestige Class amenities also include personalized concierge service, priority seating in the dining car, and complimentary snacks and beverages in the Park Car 24-hours a day.

#### VIA RAIL'S THE CANADIAN ....

Experience an inviting blend of modern amenities with a sense of nostalgia, and the perfect way to unplug and enjoy nature's beauty at a slower pace.

The Canadian's Prestige Class provides an elegant and spacious cabin with oversized picture window with blinds, flat screen TV, modular leather L-shaped couch seating by day and comfortable double bed with luxurious bedding for two at night and private bathroom with shower and deluxe amenities. Passengers in Prestige Class also enjoy priority boarding, access to the Business Lounge at Toronto's Union Station, private concierge service with incabin cocktails and canapés, turndown service, and privileged access to the Park Car.