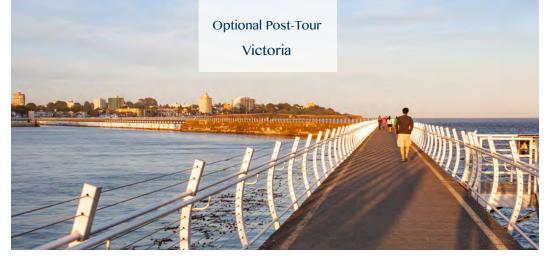

Enjoy two nights in delightful Victoria—British Columbia's picture-perfect capital. This colorful pedestrianfriendly city is an ideal spot for whale watching, biking, shopping, and sampling from the wide variety of cafés and restaurants that line bustling Government Street. Savor the island's relaxing pace by exploring its lush gardens, and admire the historical architecture while embracing Victoria's friendly ambiance.

# Post-Tour Itinerary (subject to change)

- Day 7: Vancouver / Victoria Explore Butchart Gardens, panoramic city tour, evening at leisure
- Day 8: Victoria (B) Day at leisure
- Day 9: Depart Victoria (B) After breakfast, guests departing during the suggested times take a complimentary transfer to Victoria International Airport for flights home

# What's Included

- A 1.5 hour ferry cruise from Vancouver to Victoria across the Strait of Georgia
- 2 nights accommodations at the Fairmont Empress (shown below) or similar, with breakfast each morning
- A guided panoramic city tour
- Admission to Butchart Gardens
- Gratuities to local guide
- Airport transfer for guests departing during the suggested times