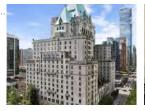

#### FAIRMONT ROYAL YORK.

Built by the Canadian Pacific Railway in 1929, it was the tallest building in Canada at the time, and featured magnificent architecture and luxury, including over 1,000 en suite guest rooms, a glass-enclosed roof garden, and a concert hall with a 50-ton pipe organ. It has recently undergone a five-year, multimillion dollar renovation to combine stunning, redesigned guest rooms with carefully preserved historic elements.

Located directly across from Union Station—and conveniently connected to the depot by an underground pedestrian walkway—this elegant downtown property is minutes away from the city's best attractions, and features five restaurants, four lounges, an indoor pool, gym, spa, and business center.