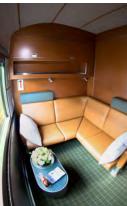

### Repose

- Enjoy the serenity of travel by rail as you spend four days unplugged from the outside world, with the beauty of the Canadian wilderness unfolding before you.
- Relax at leisure within your private Prestige Class stateroom—providing 50% more living space than other class cabins—featuring a picture window that's 60% larger than standard cabin windows, a leather couch by day that transforms into a comfortable double bed with luxury linens by night, heated floors, private en suite bathroom with shower, flat screen TV, and turndown service.
- Prestige Class amenities also include personalized concierge service, priority seating in the dining car, and complimentary snacks and beverages in the Park Car 24-hours a day.

#### VIA RAIL'S THE CANADIAN ....

Experience an inviting blend of modern amenities with a sense of nostalgia, and the perfect way to unplug and enjoy nature's beauty at a slower pace.

The Canadian's Prestige Class provides an elegant and spacious cabin with oversized picture window with blinds, flat screen TV, modular leather L-shaped couch seating by day and comfortable double bed with luxurious bedding for two at night and private bathroom with shower and deluxe amenities. Passengers in Prestige Class also enjoy priority boarding, access to the Business Lounge at Toronto's Union Station, private concierge service with incabin cocktails and canapés, turndown service, and privileged access to the Park Car.