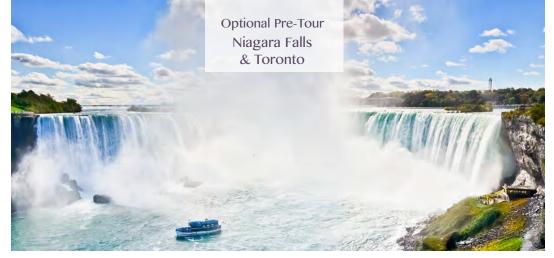

Kick off this Canadian adventure with the country's must-do signature attraction—Niagara Falls! With the guidance of a skilled captain, get up-close and personal with Canadian Horseshoe Falls and breathtaking Great Gorge. Hear the thundering roar and feel the mighty power and unbelievable mist that come along with these natural wonders. In addition, enjoy a guided city tour through Toronto to explore a majestic castle, a vibrant farmers market, and spectacular views in all directions high from the CN Tower.

# Pre-Tour Itinerary (subject to change)

- Day +1: Arrive in Toronto, Ontario, Canada Enjoy time at leisure in Toronto Overnight: Fairmont Royal York
- Day +2: Toronto/ Niagara Falls (B,L) Guided Hornblower boat tour, lunch overlooking the falls, leisure time at Niagara-on-the-Lake Overnight: Fairmont Royal York
- Day +3: Toronto / Main Program Begins (B) Guided city tour, join guests for main program

# What's Included

- 2 nights accommodations at the Fairmont Royal York (shown at left) or similar, with breakfast each morning
- A guided city tour of Toronto
- Access to stops on the city tour, including Casa Loma, the St. Lawrence Market, and the CN Tower
- Private transportation to/from Niagara Falls
- Niagara Falls boat tour, including a scenic lunch
- Gratuities to local guide and driver