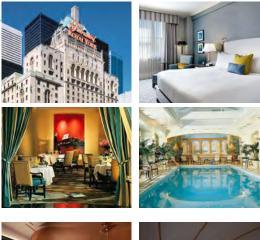

#### FAIRMONT ROYAL YORK.

Built by the Canadian Pacific Railway in 1929, it was the tallest building in Canada at the time, and featured magnificent architecture and luxury, including over 1,000 en suite guest rooms, a glass-enclosed roof garden, and a concert hall with a 50-ton pipe organ. It has recently undergone a five-year, multimillion dollar renovation to combine stunning, redesigned guest rooms with carefully preserved historic elements.

Located directly across from Union Station—and conveniently connected to the depot by an underground pedestrian walkway—this elegant downtown property is minutes away from the city's best attractions, and features five restaurants, four lounges, an indoor pool, gym, spa, and business center.