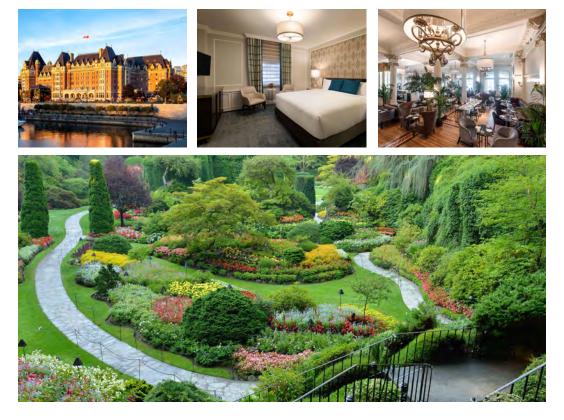

Enjoy two nights in delightful Victoria—British Columbia's picture-perfect capital. This colorful pedestrianfriendly city is an ideal spot for whale watching, biking, shopping, and sampling from the wide variety of cafés and restaurants that line bustling Government Street. Savor the island's relaxing pace by exploring its lush gardens, and admire the historical architecture while embracing Victoria's friendly ambiance.

# Post-Tour Itinerary (subject to change)

- Day 7: Vancouver / Victoria Explore Butchart Gardens, panoramic city tour, evening at leisure
- Day 8: Victoria (B) Day at leisure
- Day 9: Depart Victoria (B) After breakfast, guests departing during the suggested times take a complimentary transfer to Victoria International Airport for flights home

# What's Included

- A 1.5 hour ferry cruise from Vancouver to Victoria across the Strait of Georgia
- 2 nights accommodations at the Fairmont Empress (shown below) or similar, with breakfast each morning
- A guided panoramic city tour
- Admission to Butchart Gardens
- Gratuities to local guide
- Airport transfer for guests departing during the suggested times