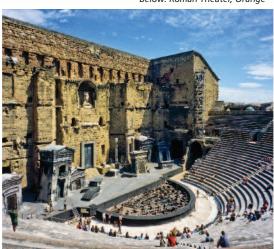

**Local Flavor:** Sample delectable Provençal dishes at dinner in Avignon.

DAY FIVE B | L

ORANGE | CHÂTEAUNEUF-DU-PAPE Excursion: Roman Ruins and Rhône Wine.

Visit Orange to see the Arc de Triomphe and the well-preserved Roman Theater. Later, journey to Châteauneuf-du-Pape, where the famous Rhône wine is produced. Tour a working vineyard and then enjoy lunch at the winery.