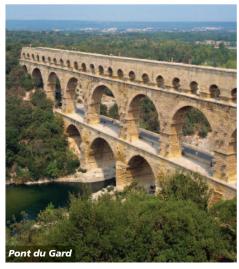

#### | UNESCO |

Four of France's UNESCO World Heritage sites are featured in this comprehensive program:

- Historic Center of Avignon: Papal Palace and Avignon Bridge
- 2. Roman Theatre and its Surroundings and the Triumphal Arch of Orange
- 3. Pont du Gard
- 4. Arles, Roman and Romanesque Monuments

**Educational Focus:** The Wines of

**Provence.** While at the winery, learn about the factors that shape these top-quality vintages.

**Excursion:** *Pont du Gard.* Travel to this ancient technical masterpiece, an enormous three-tiered aqueduct built by the Romans in 19 B.C. as part of a 30-mile canal to supply water to the town of Nîmes.