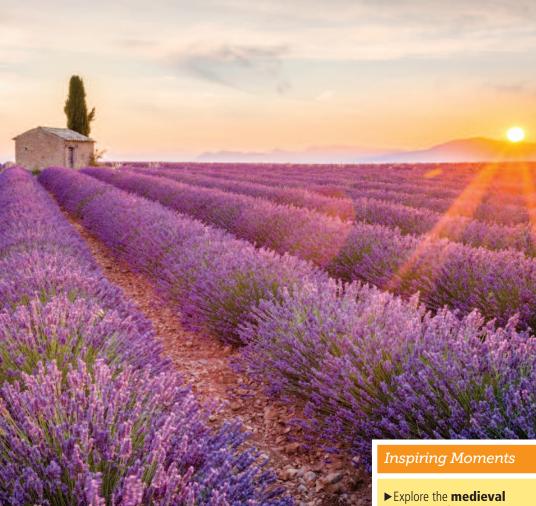

# Explore the **medieval streets of Avignon**, where popes ruled in the

14th century.

► Marvel at the ingenuity and beauty of Provence's **Roman architecture.** 

- ► Savor a glass of Rhône wine at a vineyard in the village of Châteauneuf-du-Pape.
- ► Visit the site where

#### www.TexasExes.org/Travel

n the South of France, color and light combine in a very special way to create captivating, magical vistas. Powder-blue skies stretch over swaying purple lavender fields. Ocher and sand-colored villages stand amid lush, green olive groves and vineyards. White boats bob and sparkle in the cobalt blue waters of the Mediterranean. Discover for yourself this breathtaking region of France.